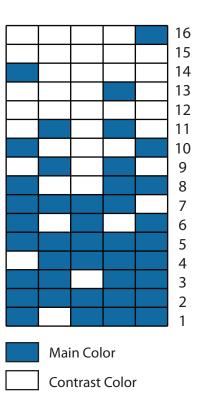

## Abbreviations

CO - Cast On St - Stitch PM- Place Marker \* - Repeat MC- Main Color CC- Contrast Color

Work one round in Knit and one round in Purl twice. Followed by 14 rounds of Knitting.

**Work Chart** for a total of 16 rounds. You might go up one needle size if you find that your colorwork is a tighter knit than plain stockinette.